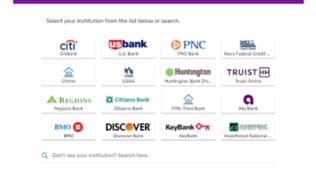

*Tip:* If you cannot find your financial institution, use the Search feature "Don't see your institution?"

Select Institution