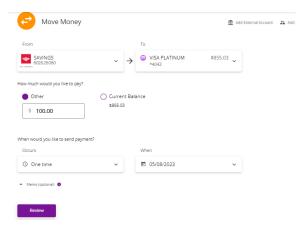

## How to Pay a Loan from an External Account

- 6. Follow the login information required from your other financial institution. Confirm the information is correct and click Accept.
- 7. Click New Transfer. In the "New Transfer" window:
  - Select the external account to pay From ٠
  - Select the loan account to be paid **To**
  - Enter how much you would like to pay. Several options are available depending on your loan product.

Note: For non-regular payment amounts, select other first and then enter the payment amount.

- Choose when the transfer will occur. .
- Click Review.

Note: Electronic transfers take a few days to

Important: Making a payment with an outside account takes 3-5 days to post. Please make sure your funds will be available by the appropriate target date.